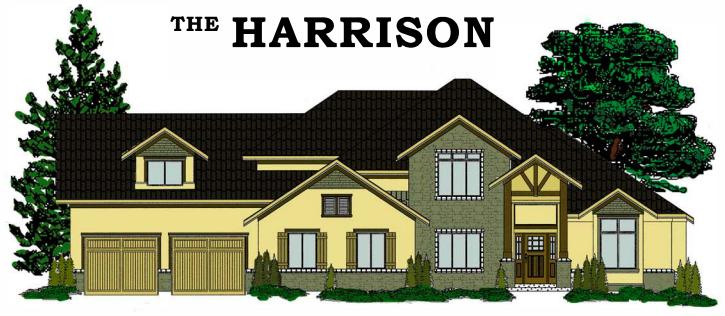

**BASEMENT (UNFINISHED)** 

| Main                  | 1946 sq. ft. |
|-----------------------|--------------|
| Basement (unfinished) | 2012 sq. ft. |
|                       | -            |
| TOTAL                 | 3958 sq. ft. |
|                       | •            |
| Patio                 | 213 sq. ft.  |
| Garage                | 927 sq. ft.  |
| Garage                | 927 sq. π.   |