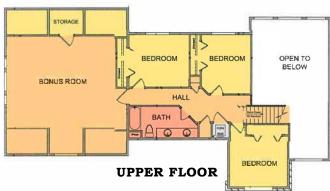

Basement (unfinished) 1758 sq. ft.

Main

TOTAL

Garage

**Second Floor** 

**Bonus Room** 

**BASEMENT** (Unfinished)

| Main                  | 2176 sq. ft. |
|-----------------------|--------------|
| Basement (unfinished) | 2270 sq. ft. |
|                       | -            |
| TOTAL                 | 4446 sq. ft. |
|                       | <b>-</b> -   |
| Deck                  | 355 sq. ft.  |
| Garage                | 893 sq. ft.  |
| Galage                | 035 sq. it.  |