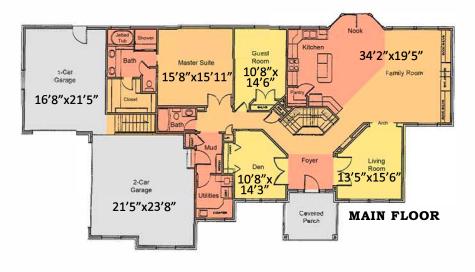

**BASEMENT (UNFINISHED)** 

| Main                  | 1946 sq. ft. |
|-----------------------|--------------|
| Basement (unfinished) | 2012 sq. ft. |
|                       | -            |
| TOTAL                 | 3958 sq. ft. |
|                       | •            |
| Patio                 | 213 sq. ft.  |
| Garage                | 927 sq. ft.  |
| Garage                | 927 sq. π.   |