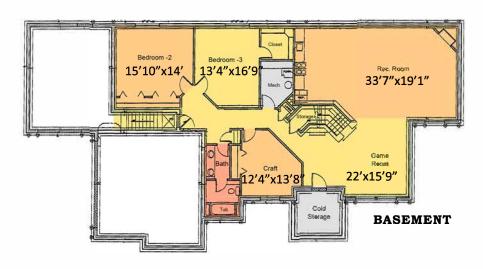

**BASEMENT (UNFINISHED)** 

| Main                  | 1946 sq. ft. |
|-----------------------|--------------|
| Basement (unfinished) | 2012 sq. ft. |
|                       | -            |
| TOTAL                 | 3958 sq. ft. |
|                       | •            |
| Patio                 | 213 sq. ft.  |
| Garage                | 927 sq. ft.  |
| Garage                | 927 sq. π.   |