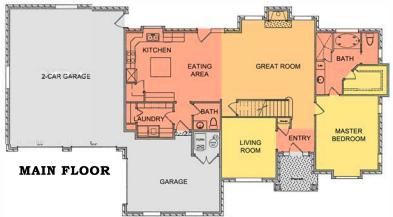

**BASEMENT (UNFINISHED)** 

| Main                  | 1946 sq. ft. |
|-----------------------|--------------|
| Basement (unfinished) | 2012 sq. ft. |
|                       | -            |
| TOTAL                 | 3958 sq. ft. |
|                       | •            |
| Patio                 | 213 sq. ft.  |
| Garage                | 927 sq. ft.  |
| Garage                | 927 sq. π.   |