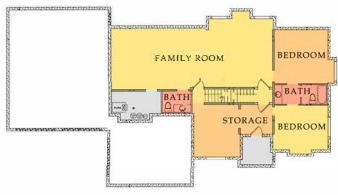

Basement (unfinished) 1758 sq. ft.

Main

TOTAL

Garage

**Second Floor** 

**Bonus Room** 

**BASEMENT** (Unfinished)

| Main                  | 2176 sq. ft. |
|-----------------------|--------------|
| Basement (unfinished) | 2270 sq. ft. |
|                       | -            |
| TOTAL                 | 4446 sq. ft. |
|                       | <b>-</b> -   |
| Deck                  | 355 sq. ft.  |
| Garage                | 893 sq. ft.  |
| Galage                | 035 sq. it.  |