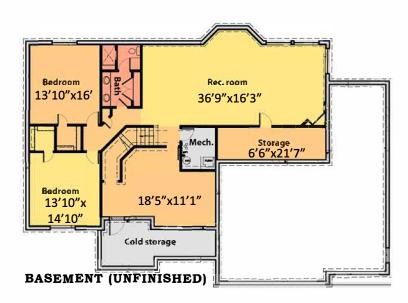

**BASEMENT (UNFINISHED)** 

| Main                  | 1946 sq. ft. |
|-----------------------|--------------|
| Basement (unfinished) | 2012 sq. ft. |
|                       | -            |
| TOTAL                 | 3958 sq. ft. |
|                       | •            |
| Patio                 | 213 sq. ft.  |
| Garage                | 927 sq. ft.  |
| Garage                | 927 sq. π.   |