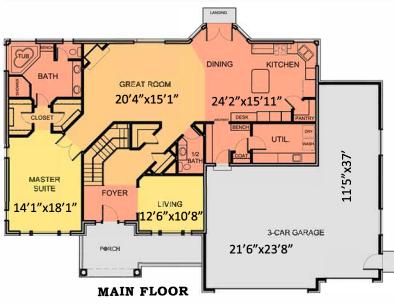

Basement (unfinished) 1758 sq. ft.

Main

TOTAL

Garage

**Second Floor** 

**Bonus Room** 

**BASEMENT** (Unfinished)

| Main                  | 2176 sq. ft. |
|-----------------------|--------------|
| Basement (unfinished) | 2270 sq. ft. |
|                       | -            |
| TOTAL                 | 4446 sq. ft. |
|                       | <b>-</b> -   |
| Deck                  | 355 sq. ft.  |
| Garage                | 893 sq. ft.  |
| Galage                | 035 sq. it.  |