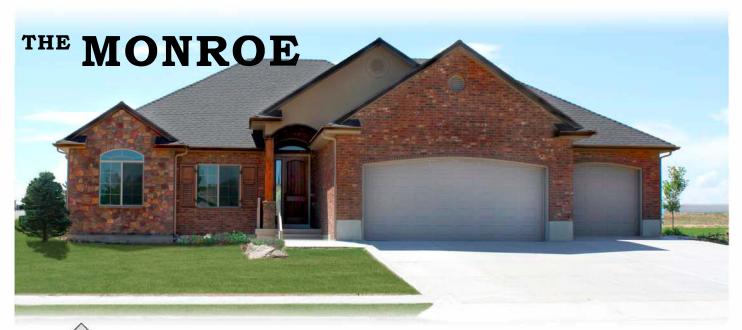

**BASEMENT (UNFINISHED)** 

| Main                  | 1946 sq. ft. |
|-----------------------|--------------|
| Basement (unfinished) | 2012 sq. ft. |
|                       | -            |
| TOTAL                 | 3958 sq. ft. |
|                       | •            |
| Patio                 | 213 sq. ft.  |
| Garage                | 927 sq. ft.  |
| Garage                | 927 sq. π.   |