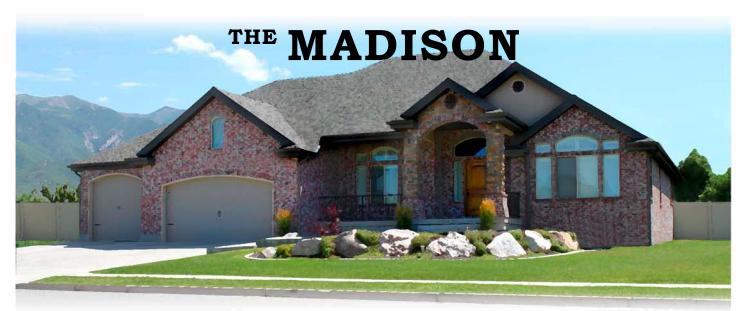

Basement (unfinished) 1758 sq. ft.

Main

TOTAL

Garage

**Second Floor** 

**Bonus Room** 

**BASEMENT** (Unfinished)

| Main                  | 2176 sq. ft. |
|-----------------------|--------------|
| Basement (unfinished) | 2270 sq. ft. |
|                       | -            |
| TOTAL                 | 4446 sq. ft. |
|                       | <b>-</b> -   |
| Deck                  | 355 sq. ft.  |
| Garage                | 893 sq. ft.  |
| Galage                | 035 sq. it.  |