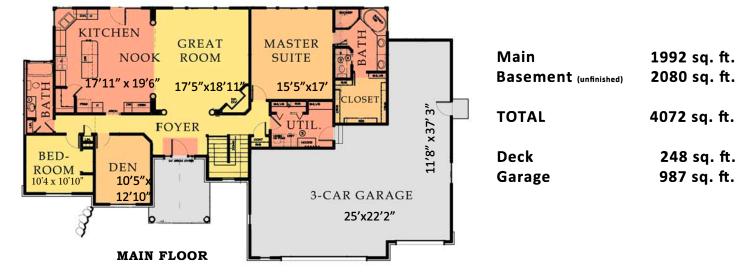

Basement (unfinished) 1758 sq. ft.

Main

TOTAL

Garage

**Second Floor** 

**Bonus Room** 

**BASEMENT** (Unfinished)

| Main                  | 2176 sq. ft. |
|-----------------------|--------------|
| Basement (unfinished) | 2270 sq. ft. |
|                       | -            |
| TOTAL                 | 4446 sq. ft. |
|                       | <b>-</b> -   |
| Deck                  | 355 sq. ft.  |
| Garage                | 893 sq. ft.  |
| Galage                | 035 sq. it.  |