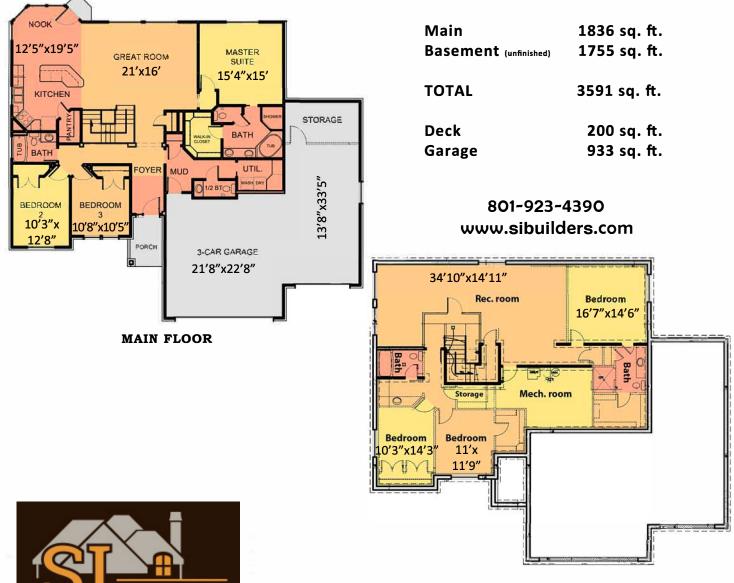

**BASEMENT (UNFINISHED)** 

| Main                  | 1946 sq. ft. |
|-----------------------|--------------|
| Basement (unfinished) | 2012 sq. ft. |
|                       | -            |
| TOTAL                 | 3958 sq. ft. |
|                       | •            |
| Patio                 | 213 sq. ft.  |
| Garage                | 927 sq. ft.  |
| Garage                | 927 sq. π.   |