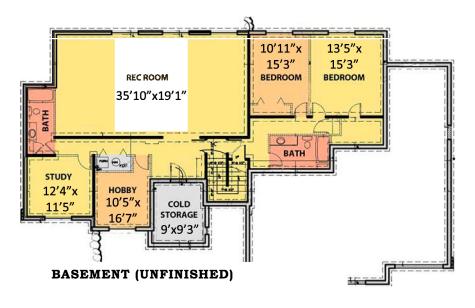

Basement (unfinished) 1758 sq. ft.

Main

TOTAL

Garage

**Second Floor** 

**Bonus Room** 

**BASEMENT** (Unfinished)

| Main                  | 2176 sq. ft. |
|-----------------------|--------------|
| Basement (unfinished) | 2270 sq. ft. |
|                       | -            |
| TOTAL                 | 4446 sq. ft. |
|                       | <b>-</b> -   |
| Deck                  | 355 sq. ft.  |
| Garage                | 893 sq. ft.  |
| Galage                | 035 sq. it.  |